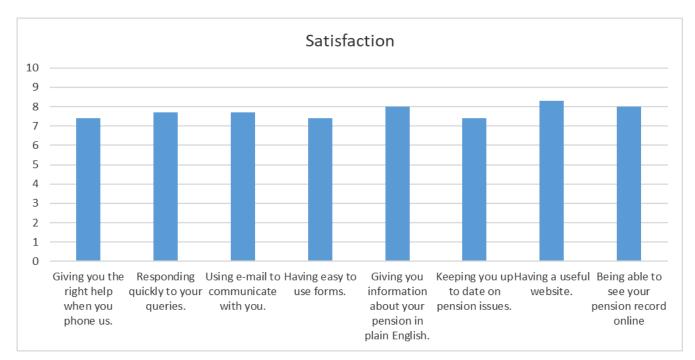

The charts below give a picture of the customers overall views about our services;