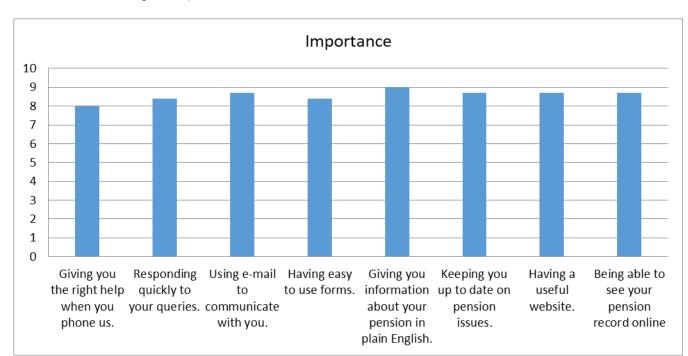

The charts below give a picture of the customers overall views about our services;